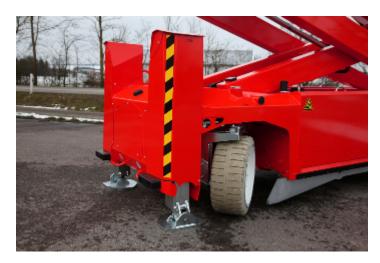

### **Product description**

- The combination of the compact dimensions (only 1,22 m width) and a 90° steering angle promises maximum flexibility
- An electro-hydraulic drive ensures even during long working cycles the necessary power reserves
- The proportional control for all functions of the working platform (driving, lifting, lowering) guarantee precisely and smooth operations
- Via touch of the button the working platform levels thanks to the patented PB support system automatically within a few seconds in an absolute safe position
- Thus the scissor lift is also suitable for inner-city operations on common sidewalks and at tight spaces and this with a working height of 19,60

#### **Product images**

We reserve the right to make technical changes  $\slash\hspace{-0.6em}$  / improvements.