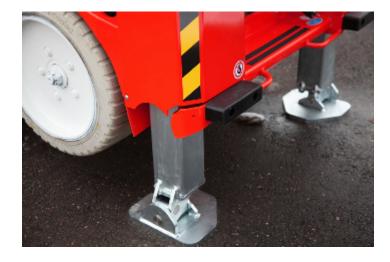

### **Product description**

- The combination of the compact dimensions (only 1,22 m width) and a 90° steering angle promises maximum flexibility
- An electro-hydraulic drive ensures even during long working cycles the necessary power reserves
- The proportional control for all functions of the working platform (driving, lifting, lowering) guarantee precisely and smooth operations
- Via touch of the button the working platform levels thanks to the patented PB support system automatically within a few seconds in an absolute safe position
- Thus the scissor lift is also suitable for inner-city operations on common sidewalks and at tight spaces and this with a working height of 19,60

#### **Product images**

We reserve the right to make technical changes  $\slash\hspace{-0.6em}$  / improvements.