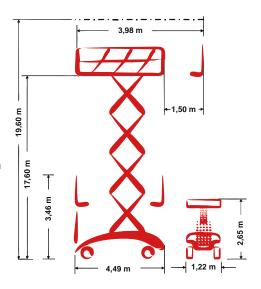

#### **Technical specifications**

| Working height                   | 19,60 m  |          | Platform extension (scissors) | 1,50 m                  |
|----------------------------------|----------|----------|-------------------------------|-------------------------|
| Platform height                  | 17,60 m  | <b>%</b> | Steigfähigkeit                | 25 %                    |
| Lift capacity                    | 600 kg   |          | Speed - stowed                | 1,44 km/h               |
| Lift capacity platform extension | 600 kg   |          | Speed - raised                | 0,13 km/h               |
| Total length                     | 4,49 m   | ė.       | Antriebsart                   | Electro-hydraulic drive |
| Total width                      | 1,22 m   | -\$+     | Battery capacity              | 560 Ah                  |
| Total height                     | 3,46 m   |          | Area of application           | indoor + outdoor        |
| Wenderadius Außen                | 2,65 m   |          | People indoor                 | 2                       |
| Transporthöhe                    | 2,65 m   |          | People outdoor                | 2                       |
| Total weight                     | 9.360 kg |          | Drivable at full height       | Yes                     |

#### **Product diagram**

We reserve the right to make technical changes / improvements.